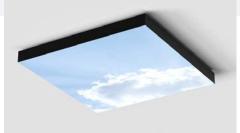

#### PERFORMANCE HIGHLIGHTS

- Size = 46.9" x 46.9" (1192.5mm x 1192.5mm)
- Light Output = 10,300 lm
- CCTs = 3000K, 3500K, 4000K
- CRI > 90
- NRC = 0.65-0.95 (dependent upon mounting option)

4/8 www.cooledgelighting.com

#### PERFORMANCE HIGHLIGHTS

- Size = 46.9" x 46.9" (1192.5mm x 1192.5mm)
- NRC = 0.65-0.95 (dependent upon mounting option)

| Light Output           | Sky       | Trees     | Shadows   |
|------------------------|-----------|-----------|-----------|
| Luminous Flux (Im)     | 1800-5000 | 2000-3900 | 3300-6300 |
| Avg. Luminance (cd/m2) | 55-160    | 60-125    | 100-200   |
| Max. Luminance (cd/m2) | 220-265   | 220-250   | 250-275   |

#### PERFORMANCE HIGHLIGHTS

- Size = 46.9" x 46.9" (1192.5mm x 1192.5mm)
- NRC = 0.65-0.95 (dependent upon mounting option)

www.cooledgelighting.com 7/8