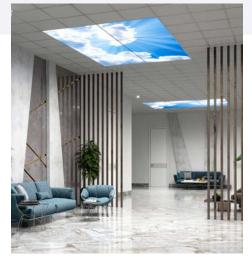

## **FABRICloud**

FABRICloud is a large area acoustic LED luminaire that quite literally brings the feeling of the outdoors to interior spaces with vibrant skyscapes. Capture a piece of the sky with a single luminaire or create an expansive scenic canopy of natural illumination by grouping luminaires together in preset scenes, all without breaking the budget.

SOAR THROUGH A TREETOP CANOPY

ADD MYSTERY WITH A SHADOW SCENE

#### COOLEDGE PERFORMANCE AT MAINSTREAM PRICES

- Vibrant illuminated nature scenes transform any space into an oasis that delivers an experience of connection and wellness for people.
- A choice of three (3) skyscape scenes each available in five (5) configurations from a single 4x4 (1200x1200) luminaire to a 12x8 (3600x2400) canopy.
- Exceptional acoustic performance reduces noise and saves you money on supplementary acoustic materials.
- · Mounting options to suit virtually any ceiling
- Combine with FABRICore luminaires to deliver immersive illumination for general lighting that includes elements that connect directly to nature.