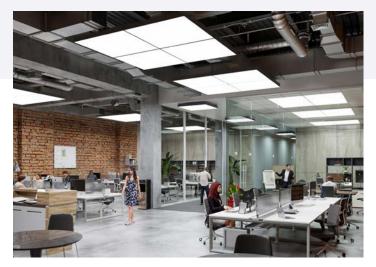

## **FABRICore**

FABRICore is a budget-friendly, large area acoustic LED luminaire that may be used as a singular fixture but has been designed as the core unit for grouping to form large luminous ceiling elements.

#### COOLEDGE PERFORMANCE AT MAINSTREAM PRICES

- A removable fabric diffuser brings a unique design aesthetic to spaces normally illuminated with luminaires incorporating
  plastic lenses.
- Bring the feeling of outdoors to interior spaces with these large standalone luminaires or group the core units together to create luminous ceiling clouds.
- Acoustic performance not found in other contractor grade luminaires reduces noise and saves you money on other materials.
- · Uniform, high quality immersive illumination that is the trademark of products from Cooledge.
- Removable power & control tray to simplify installation in cases where direct access to the luminaire is challenging.