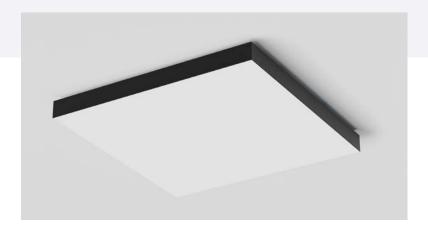

## **FABRICore**

FABRICore is a budget-friendly, large area acoustic LED luminaire that may be used as a singular fixture but has been designed as the core unit for grouping to form large luminous ceiling elements.

#### COOLEDGE PERFORMANCE AT MAINSTREAM PRICES

- A removable fabric diffuser brings a unique design aesthetic to spaces normally illuminated with luminaires incorporating
  plastic lenses.
- Bring the feeling of outdoors to interior spaces with these large standalone luminaires or group the core units together to create luminous ceiling clouds.
- Acoustic performance not found in other contractor grade luminaires reduces noise and saves you money on other materials.
- · Uniform, high quality immersive illumination that is the trademark of products from Cooledge.
- Removable power & control tray to simplify installation in cases where direct access to the luminaire is challenging.

#### PERFORMANCE HIGHLIGHTS

- Size = 46.9" x 46.9" (1192.5mm x 1192.5mm)
- Light Output = 10,300 lm
- CCTs = 3000K, 3500K, 4000K
- CRI > 90
- NRC = 0.65-0.95 (dependent upon mounting option)

4/8 www.cooledgelighting.com