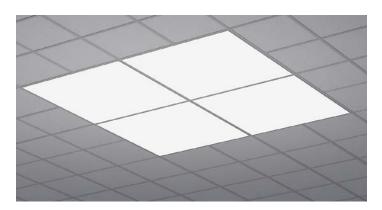

#### GRID (T-BAR)

Lay-in mounting for drop ceilings enables you use a single luminaire over task areas or multiples to create a virtual skylight anywhere you want.

(Mounting kit required for imperial T-bar ceilings to allow lay-in mounting)

## **FABRICore**

FABRICore is a budget-friendly, large area acoustic LED luminaire that may be used as a singular fixture but has been designed as the core unit for grouping to form large luminous ceiling elements.

#### COOLEDGE PERFORMANCE AT MAINSTREAM PRICES

- A removable fabric diffuser brings a unique design aesthetic to spaces normally illuminated with luminaires incorporating
  plastic lenses.
- Bring the feeling of outdoors to interior spaces with these large standalone luminaires or group the core units together to create luminous ceiling clouds.
- Acoustic performance not found in other contractor grade luminaires reduces noise and saves you money on other materials.
- · Uniform, high quality immersive illumination that is the trademark of products from Cooledge.
- Removable power & control tray to simplify installation in cases where direct access to the luminaire is challenging.