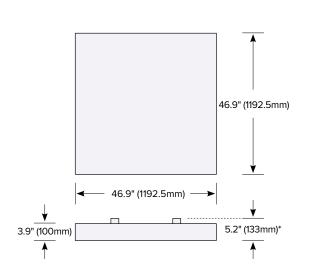

#### SUSPENDED

Ideal for open areas, suspended models can be clipped together to form larger luminous elements that provide significant noise reduction. (Mounting kit required)

#### COOLEDGE PERFORMANCE AT MAINSTREAM PRICES

- A removable fabric diffuser brings a unique design aesthetic to spaces normally illuminated with luminaires incorporating
  plastic lenses.
- Bring the feeling of outdoors to interior spaces with these large standalone luminaires or group the core units together to create luminous ceiling clouds.
- Acoustic performance not found in other contractor grade luminaires reduces noise and saves you money on other materials.
- · Uniform, high quality immersive illumination that is the trademark of products from Cooledge.
- Removable power & control tray to simplify installation in cases where direct access to the luminaire is challenging.