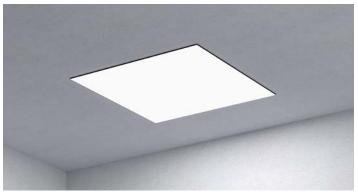

## **FABRICore**

FABRICore is a budget-friendly, large area acoustic LED luminaire that may be used as a singular fixture but has been designed as the core unit for grouping to form large luminous ceiling elements.

#### PERFORMANCE HIGHLIGHTS

- Size = 46.9" x 46.9" (1192.5mm x 1192.5mm)
- Light Output = 10,300 lm
- CCTs = 3000K, 3500K, 4000K
- CRI > 90
- NRC = 0.65-0.95 (dependent upon mounting option)

4/8 www.cooledgelighting.com