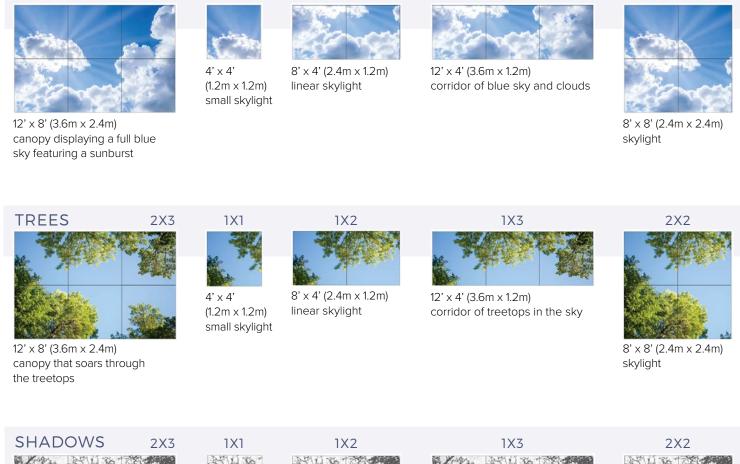

#### COOLEDGE PERFORMANCE AT MAINSTREAM PRICES

- Vibrant illuminated nature scenes transform any space into an oasis that delivers an experience of connection and wellness for people.
- A choice of three (3) skyscape scenes each available in five (5) configurations from a single 4x4 (1200x1200) luminaire to a 12x8 (3600x2400) canopy.
- Exceptional acoustic performance reduces noise and saves you money on supplementary acoustic materials.
- · Mounting options to suit virtually any ceiling
- Combine with FABRICore luminaires to deliver immersive illumination for general lighting that includes elements that connect directly to nature.

#### PERFORMANCE HIGHLIGHTS

- Size = 46.9" x 46.9" (1192.5mm x 1192.5mm)
- NRC = 0.65-0.95 (dependent upon mounting option)

| Light Output           | Sky       | Trees     | Shadows   |
|------------------------|-----------|-----------|-----------|
| Luminous Flux (Im)     | 1800-5000 | 2000-3900 | 3300-6300 |
| Avg. Luminance (cd/m2) | 55-160    | 60-125    | 100-200   |
| Max. Luminance (cd/m2) | 220-265   | 220-250   | 250-275   |

#### A VARIETY OF SCENES FOR A VARIETY OF EXPERIENCES

FABRICloud is available in a wide range of sizes and configurations to fit virtually any ceiling.

1X2

1X3

2X2

www.cooledgelighting.com