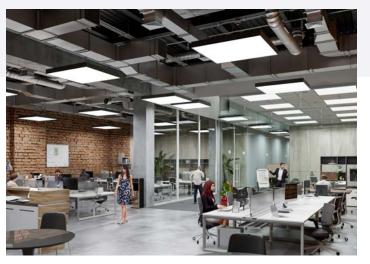

## **FABRICore**

FABRICore is a budget-friendly, large area acoustic LED luminaire that may be used as a singular fixture but has been designed as the core unit for grouping to form large luminous ceiling elements.

#### COOLEDGE PERFORMANCE AT MAINSTREAM PRICES

- A removable fabric diffuser brings a unique design aesthetic to spaces normally illuminated with luminaires incorporating
  plastic lenses.
- Bring the feeling of outdoors to interior spaces with these large standalone luminaires or group the core units together to create luminous ceiling clouds.
- Acoustic performance not found in other contractor grade luminaires reduces noise and saves you money on other materials.
- · Uniform, high quality immersive illumination that is the trademark of products from Cooledge.
- Removable power & control tray to simplify installation in cases where direct access to the luminaire is challenging.