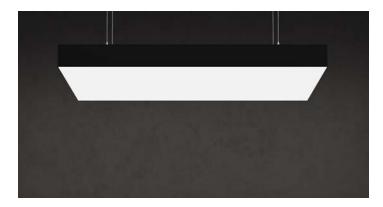

#### SUSPENDED

Ideal for open areas, suspended models can be clipped together to form larger luminous elements that provide significant noise reduction. (Mounting kit required)

## **FABRICore**

FABRICore is a budget-friendly, large area acoustic LED luminaire that may be used as a singular fixture but has been designed as the core unit for grouping to form large luminous ceiling elements.

#### COOLEDGE PERFORMANCE AT MAINSTREAM PRICES

- A removable fabric diffuser brings a unique design aesthetic to spaces normally illuminated with luminaires incorporating
  plastic lenses.
- Bring the feeling of outdoors to interior spaces with these large standalone luminaires or group the core units together to create luminous ceiling clouds.
- Acoustic performance not found in other contractor grade luminaires reduces noise and saves you money on other materials.
- · Uniform, high quality immersive illumination that is the trademark of products from Cooledge.
- Removable power & control tray to simplify installation in cases where direct access to the luminaire is challenging.