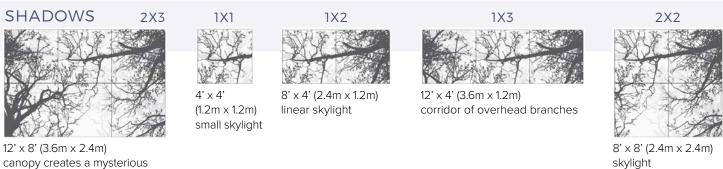

#### COOLEDGE PERFORMANCE AT MAINSTREAM PRICES

- Vibrant illuminated nature scenes transform any space into an oasis that delivers an experience of connection and wellness for people.
- A choice of three (3) skyscape scenes each available in five (5) configurations from a single 4x4 (1200x1200) luminaire to a 12x8 (3600x2400) canopy.
- Exceptional acoustic performance reduces noise and saves you money on supplementary acoustic materials.
- · Mounting options to suit virtually any ceiling
- Combine with FABRICore luminaires to deliver immersive illumination for general lighting that includes elements that connect directly to nature.

#### PERFORMANCE HIGHLIGHTS

- Size = 46.9" x 46.9" (1192.5mm x 1192.5mm)
- NRC = 0.65-0.95 (dependent upon mounting option)

| Light Output           | Sky       | Trees     | Shadows   |
|------------------------|-----------|-----------|-----------|
| Luminous Flux (Im)     | 1800-5000 | 2000-3900 | 3300-6300 |
| Avg. Luminance (cd/m2) | 55-160    | 60-125    | 100-200   |
| Max. Luminance (cd/m2) | 220-265   | 220-250   | 250-275   |

#### A VARIETY OF SCENES FOR A VARIETY OF EXPERIENCES

FABRICloud is available in a wide range of sizes and configurations to fit virtually any ceiling.

1X2

1X3

2X2

www.cooledgelighting.com