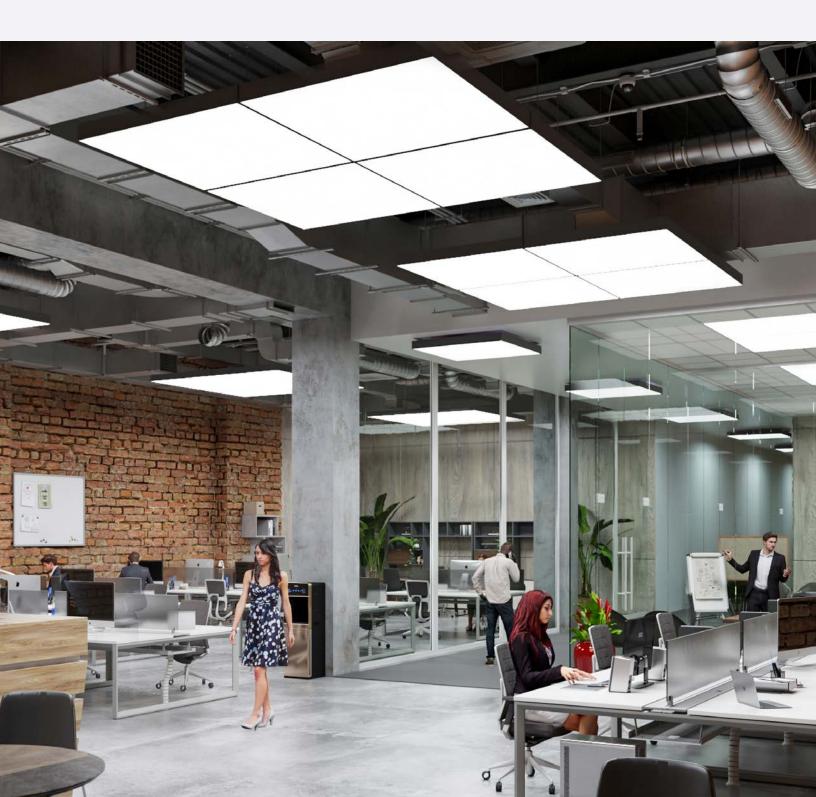

## **FABRICore**

FABRICore is a budget-friendly, large area acoustic LED luminaire that may be used as a singular fixture but has been designed as the core unit for grouping to form large luminous ceiling elements.

#### COOLEDGE PERFORMANCE AT MAINSTREAM PRICES

- A removable fabric diffuser brings a unique design aesthetic to spaces normally illuminated with luminaires incorporating
  plastic lenses.
- Bring the feeling of outdoors to interior spaces with these large standalone luminaires or group the core units together to create luminous ceiling clouds.
- Acoustic performance not found in other contractor grade luminaires reduces noise and saves you money on other materials.
- · Uniform, high quality immersive illumination that is the trademark of products from Cooledge.
- Removable power & control tray to simplify installation in cases where direct access to the luminaire is challenging.

#### PERFORMANCE HIGHLIGHTS

- Size = 46.9" x 46.9" (1192.5mm x 1192.5mm)
- Light Output = 10,300 lm
- CCTs = 3000K, 3500K, 4000K
- CRI > 90
- NRC = 0.65-0.95 (dependent upon mounting option)

4/8 www.cooledgelighting.com