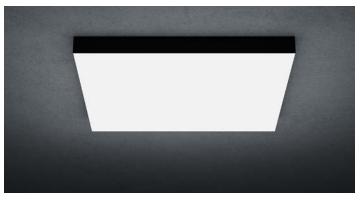

#### SURFACE MOUNT

Mounts directly to drywall or plaster. Designed to allow luminaires to be mounted side-by-side to create large luminous areas with negligible lines.

## **FABRICore**

FABRICore is a budget-friendly, large area acoustic LED luminaire that may be used as a singular fixture but has been designed as the core unit for grouping to form large luminous ceiling elements.

#### COOLEDGE PERFORMANCE AT MAINSTREAM PRICES

- A removable fabric diffuser brings a unique design aesthetic to spaces normally illuminated with luminaires incorporating
  plastic lenses.
- Bring the feeling of outdoors to interior spaces with these large standalone luminaires or group the core units together to create luminous ceiling clouds.
- Acoustic performance not found in other contractor grade luminaires reduces noise and saves you money on other materials.
- · Uniform, high quality immersive illumination that is the trademark of products from Cooledge.
- Removable power & control tray to simplify installation in cases where direct access to the luminaire is challenging.