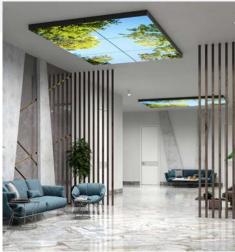

## **FABRICloud**

FABRICloud is a large area acoustic LED luminaire that quite literally brings the feeling of the outdoors to interior spaces with vibrant skyscapes. Capture a piece of the sky with a single luminaire or create an expansive scenic canopy of natural illumination by grouping luminaires together in preset scenes, all without breaking the budget.

SOAR THROUGH A TREETOP CANOPY

ADD MYSTERY WITH A SHADOW SCENE

#### COOLEDGE PERFORMANCE AT MAINSTREAM PRICES

- Vibrant illuminated nature scenes transform any space into an oasis that delivers an experience of connection and wellness for people.
- A choice of three (3) skyscape scenes each available in five (5) configurations from a single 4x4 (1200x1200) luminaire to a 12x8 (3600x2400) canopy.
- Exceptional acoustic performance reduces noise and saves you money on supplementary acoustic materials.
- · Mounting options to suit virtually any ceiling
- Combine with FABRICore luminaires to deliver immersive illumination for general lighting that includes elements that connect directly to nature.