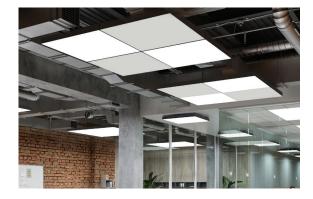

## A CHOICE OF MOUNTING OPTIONS TO FIT YOUR SPACE

**Suspended:** Ideal for open areas, suspended models can be clipped together to form larger acoustic elements that provide significant noise reduction. (Mounting kit required)

Grid (T-Bar): Lay-in mounting for drop ceilings enables you use single or multiple panels to supplement noise reduction along side FABRICore luminaires. (Mounting kit required for imperial T-bar ceilings to allow lay-in mounting) **Surface Mount:** Mounts directly to drywall or plaster. Designed to allow panels to be mounted side-by-side to create large acoustic canopies with negligible lines.

Recessed (1X1 only): Ideal for corridors or low ceilings, recessed models are mounted within the ceiling to add noise reduction in combination with illumination provided by FABRICore luminaires. (Mounting kit required - includes trim)