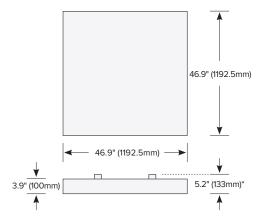

#### PERFORMANCE HIGHLIGHTS

- Size = 46.9" x 46.9" (1192.5mm x 1192.5mm)
- NRC = 0.65-0.95 (dependent upon mounting option)